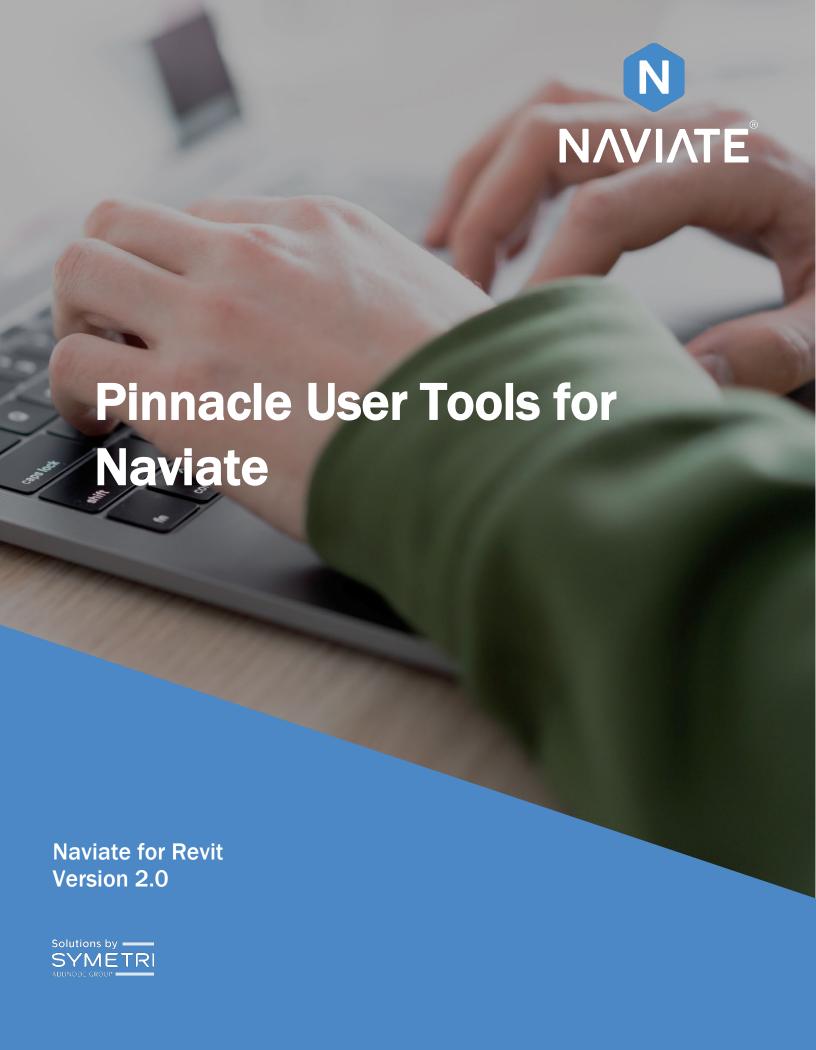

## E-learning integration Naviate 2021 and onwards

It is now easy to get more information about each Naviate or Revit tool. As a subscription customer on Naviate you have access to Pinnacle Lite and can access material for Naviate, Autodesk products, Lumion, Enscape, Bluebeam & V-Ray. By using the Pinnacle User tools for Revit you get automatic access to information about the Naviate or Revit tool you use or related tools. Read more about the integration here.

## Getting started with Symetri e-learning:

- 1. Register and configure users. Information has been sent out to contact person (contract managers) for companies with Naviate Subscription users. More information here.
- 2. Login to e-learning portal using your login provided by the administrator of Pinnacle Lite at your company: https://portal.pinnacleseries.com/#/home or use the short cut in Naviate Help pull-down
- 3. Download Pinnacle User Tools (available at Home page on portal)
- 4. Before installing, please close your Revit application.
- 5. Activate Pinnacle User tools on your computer from your "User Profile" page in the portal by clicking "Activate on this Device". Sometimes you need to restart your computer to have this option available on your profile.
- 6. Start Revit/Naviate and click on a tool and start exploring