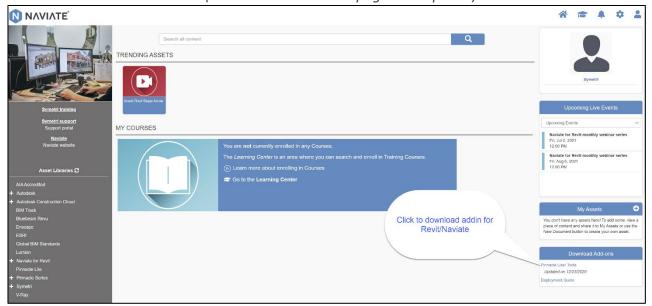

tact person (contract managers) for companies with Naviate Subscription users. More information here.
- 2. Login to e-learning portal using your login provided by the administrator of Pinnacle Lite at your company: https://portal.pinnacleseries.com/#/home or use the short cut in Naviate Help pull-down
- 3. Download Pinnacle User Tools (available at Home page on portal)
- 4. Before installing, please close your Revit application.
- 5. Activate Pinnacle User tools on your computer from your "User Profile" page in the portal by clicking "Activate on this Device". Sometimes you need to restart your computer to have this option available on your profile.
- 6. Start Revit/Naviate and click on a tool and start exploring

## Download Pinnacle User Tools (available at the Home page in the portal)



## Activate Pinnacle User tools on your computer