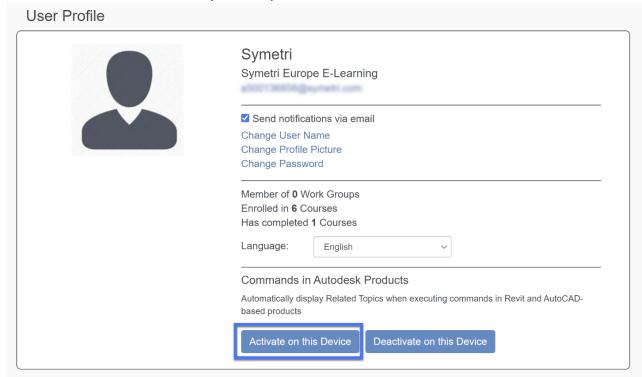

aviate Subscription users. More information here.
- 2. Login to e-learning portal using your login provided by the administrator of Pinnacle Lite at your company: https://portal.pinnacleseries.com/#/home or use the short cut in Naviate Help pull-down
- 3. Download Pinnacle User Tools (available at Home page on portal)
- 4. Before installing, please close your Revit application.
- 5. Activate Pinnacle User tools on your computer from your "User Profile" page in the portal by clicking "Activate on this Device". Sometimes you need to restart your computer to have this option available on your profile.
- 6. Start Revit/Naviate and click on a tool and start exploring

## Download Pinnacle User Tools (available at the Home page in the portal)



## Activate Pinnacle User tools on your computer